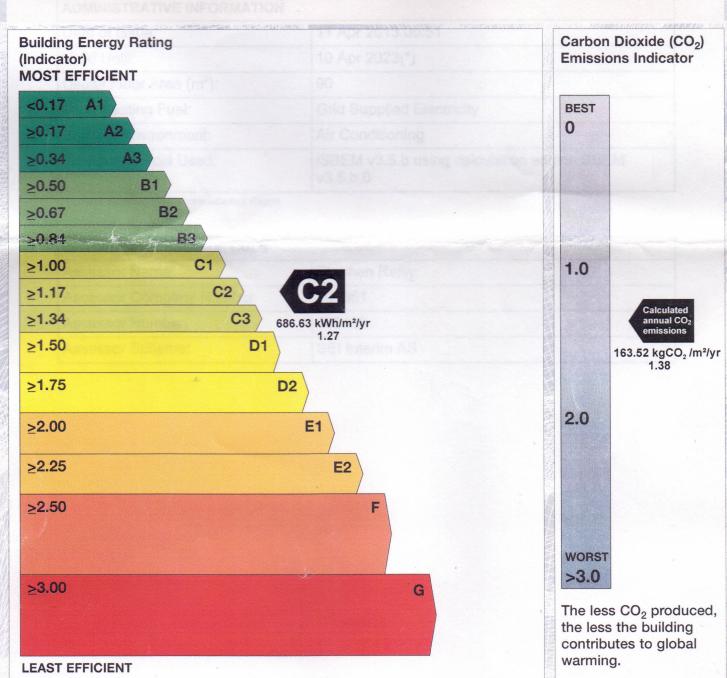

## **Building Energy Rating (BER)**

BER for the building detailed below is:

C2

UNIT 4 THE SALLY GARDEN BALLYJAMESDUFF CO. CAVAN

BER Number: 800 Building Type: Ho Useful Floor Area (m²): 90

Main Heating Fuel:

## **Advisory Report**

BER Number: 800163628 Building Energy Rating: C2

UNIT 4 THE SALLY GARDEN BALLYJAMESDUFF CO. CAVAN

MPRN: 10302888306

Building Type(s): Hotel

| ADMINISTRATIVE INFORMATION |                                                     |
|----------------------------|-----------------------------------------------------|
| Date of Issue:             | 11 Apr 2013 00:51                                   |
| Valid Until:               | 10 Apr 2023(*)                                      |
| Useful Floor Area (m²):    | 90                                                  |
| Main Heating Fuel:         | Grid Supplied Electricity                           |
| Building Environment:      | Air Conditioning                                    |
| Calculation Tool Used:     | iSBEM v3.5.b using calculation engine SBEM v3.5.b.0 |