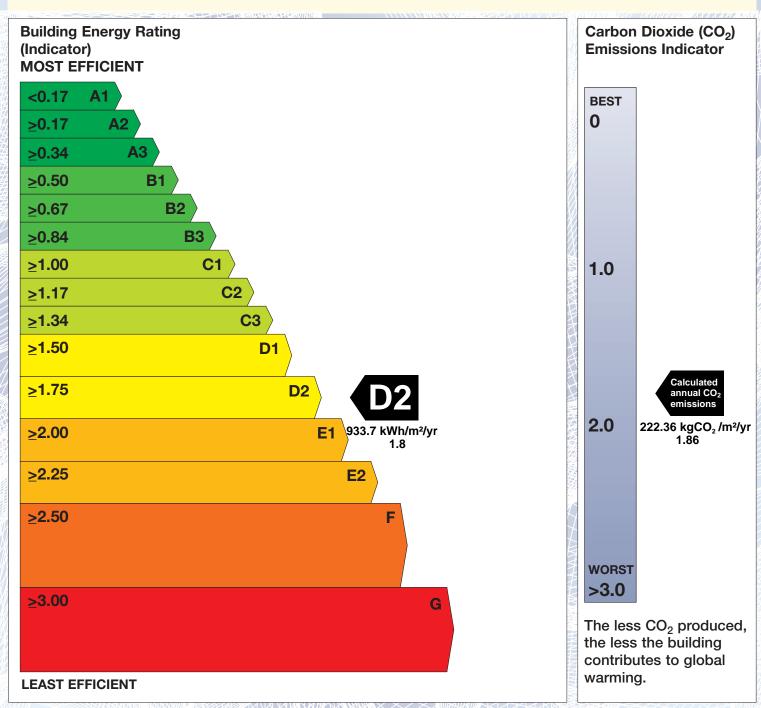

## **Building Energy Rating (BER)**

BER for the building detailed below is:

**D2** 

QUICK PICK ROBERTSTOWN Co. Kildare

BER Number: 800621815
Building Type: Retail
Useful Floor Area (m²): 438

Main Heating Fuel: Grid Supplied Electricity