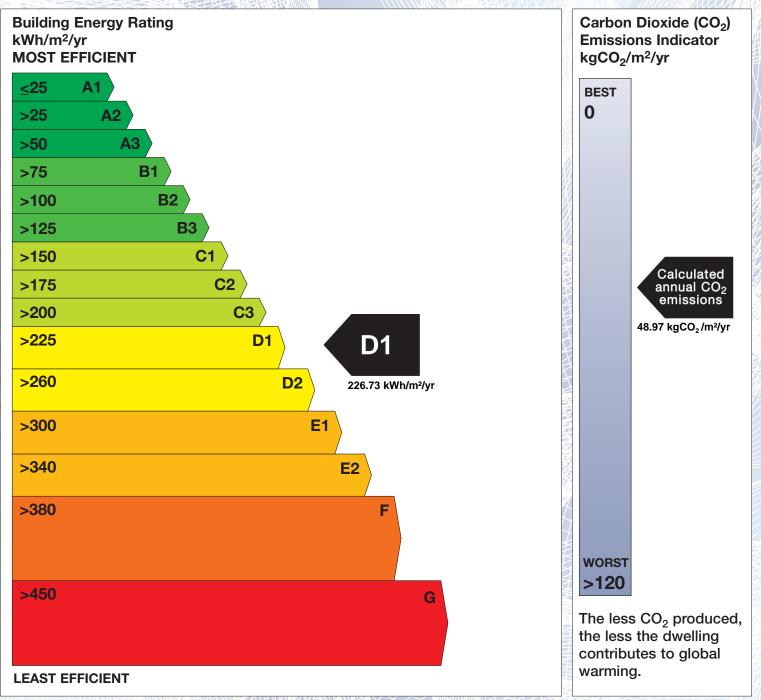

## **Building Energy Rating (BER)**

| BER for the building detailed below is: |                                                       | D1      |
|-----------------------------------------|-------------------------------------------------------|---------|
| Address                                 | 3 RIVER VIEW<br>ASHGROVE<br>MOUNTMELLICK<br>CO. LAOIS |         |
| BER Number                              | 100694488                                             |         |
| Date of Issue                           | 28/05/2017                                            |         |
| Valid Until                             | 28/05/2027                                            |         |
| Assessor Number                         | 102020                                                |         |
| Assessor Company No                     | 102020                                                | M/ Norm |

The Building Energy Rating (BER) is an indication of the energy performance of this dwelling. It covers energy use for space heating, water heating, ventilation and lighting, calculated on the basis of standard occupancy. It is expressed as primary energy use per unit floor area per year (kWh/m<sup>2</sup>/yr).

'A' rated properties are the most energy efficient and will tend to have the lowest energy bills.

**IMPORTANT:** This BER is calculated on the basis of data provided to and by the BER Assessor, and using the version of the assessment software quoted below. A future BER assigned to this dwelling may be different, as a result of changes to the dwelling or to the assessment software.