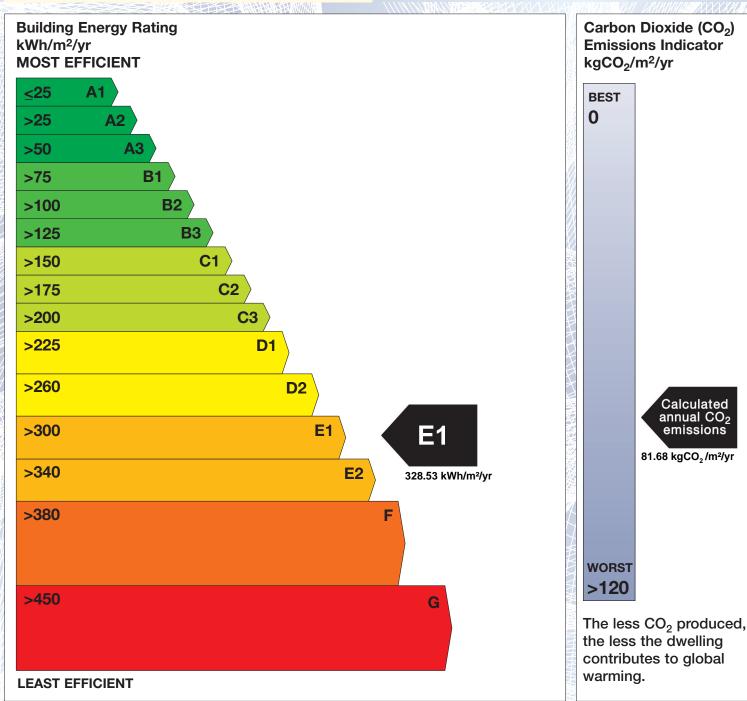

## BER for the building detailed below is:

**E1** 

**Address BALLYDONFIN GLENBRIEN ENNISCORTHY** CO. WEXFORD **BER Number** 110314267 Date of Issue 14/08/2019 Valid Until 14/08/2029 Assessor Number 100386 Assessor Company No 100386

The Building Energy Rating (BER) is an indication of the energy performance of this dwelling. It covers energy use for space heating, water heating, ventilation and lighting, calculated on the basis of standard occupancy. It is expressed as primary energy use per unit floor area per year (kWh/m²/yr).

'A' rated properties are the most energy efficient and will tend to have the lowest energy bills.

**Emissions Indicator** Calculated annual CO2 emissions 81.68 kgCO<sub>2</sub>/m<sup>2</sup>/yr

IMPORTANT: This BER is calculated on the basis of data provided to and by the BER Assessor, and using the version of the assessment software quoted below. A future BER assigned to this dwelling may be different, as a result of changes to the dwelling or to the assessment software.