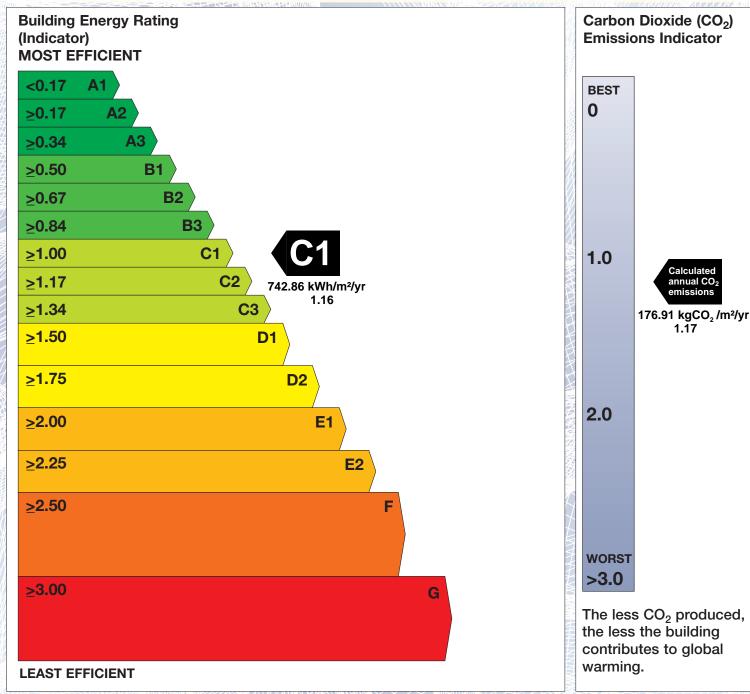

## **Building Energy Rating (BER)**

BER for the building detailed below is:

**C1** 

11A NORTH QUAY DROGHEDA CO. LOUTH

BER Number: 800450173
Building Type: Retail
Useful Floor Area (m²): 245

Main Heating Fuel: Grid Supplied Electricity

Building Environment: Heating and Natural Ventilation Assessor Scheme:

The Building Energy Rating (BER) is an indicator of the energy performance of this building. It covers energy use for space heating and cooling, water heating, ventilation and lighting, calculated on the basis of standard operating patterns. It is accompanied by a  $\rm CO_2$  emissions indicator. These indicators are expressed as respective ratios of primary energy use and  $\rm CO_2$  emissions, relative to what would apply for a similar building generally satisfying the Building Regulations 2005. 'A' rated properties are the most energy efficient and will tend to have the lowest energy bills.