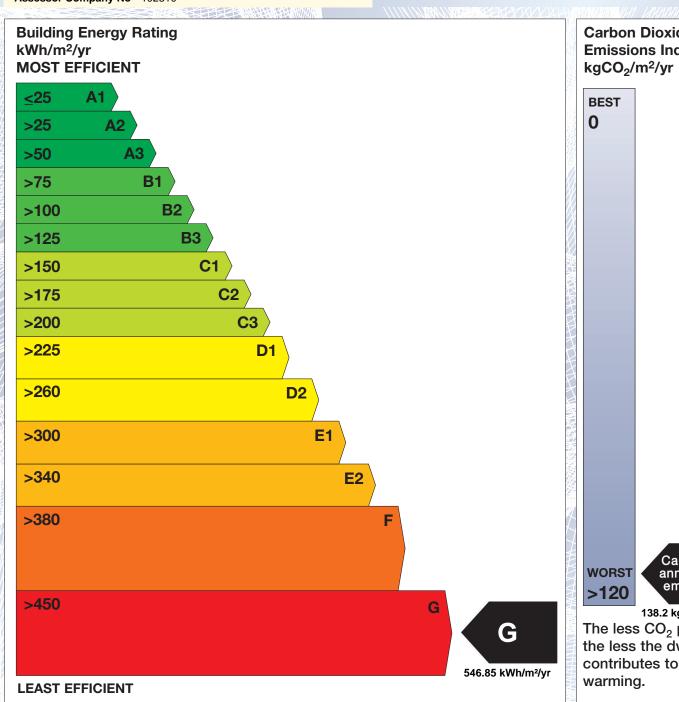

## BER for the building detailed below is:

G

|  | Address             | REDHILLS<br>BELTURBET<br>CO. CAVAN |
|--|---------------------|------------------------------------|
|  | BER Number          | 112315148                          |
|  | Date of Issue       | 30/05/2019                         |
|  | Valid Until         | 30/05/2029                         |
|  | Assessor Number     | 102310                             |
|  | Assessor Company No | 102310                             |
|  |                     |                                    |

The Building Energy Rating (BER) is an indication of the energy performance of this dwelling. It covers energy use for space heating, water heating, ventilation and lighting, calculated on the basis of standard occupancy. It is expressed as primary energy use per unit floor area per year (kWh/m²/yr).

'A' rated properties are the most energy efficient and will tend to have the lowest energy bills.

Carbon Dioxide (CO<sub>2</sub>) **Emissions Indicator** 

Calculated annual CO<sub>2</sub> emissions

138.2 kgCO<sub>2</sub>/m<sup>2</sup>/yr The less CO<sub>2</sub> produced, the less the dwelling contributes to global