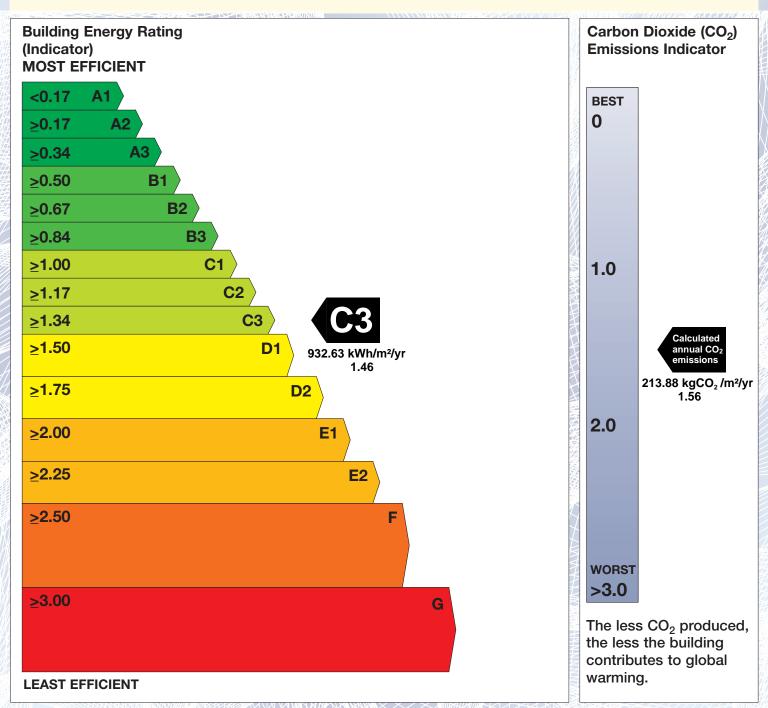

## **Building Energy Rating (BER)**

BER for the building detailed below is:

**BER Number:** 800694499

**Building Type:** Restaurant/public house

Useful Floor Area (m²): 202 Main Heating Fuel: **LPG** 

**Building Environment:** 

Heating and Natural Ventilation Assessor Scheme:

The Building Energy Rating (BER) is an indicator of the energy performance of this building. It covers energy use for space heating and cooling, water heating, ventilation and lighting, calculated on the basis of standard operating patterns. It is accompanied by a CO<sub>2</sub> emissions indicator. These indicators are expressed as respective ratios of primary energy use and CO<sub>2</sub> emissions, relative to what would apply for a similar building generally satisfying the Building Regulations 2005. 'A' rated properties are the most energy efficient and will tend to have the lowest energy bills.

Date of Issue: 29 May 2019 Valid Until: 28 May 2029 **BER Assessor No.:** 105440

**Assessor Company No.:** 101876

**SEI Interim AS** 

**IMPORTANT:** This BER is calculated on the basis of data provided to and by the BER Assessor, and using the version of the assessment software quoted above. A future BER assigned to this building may be different as a result of changes to the building, its use or the assessment software.