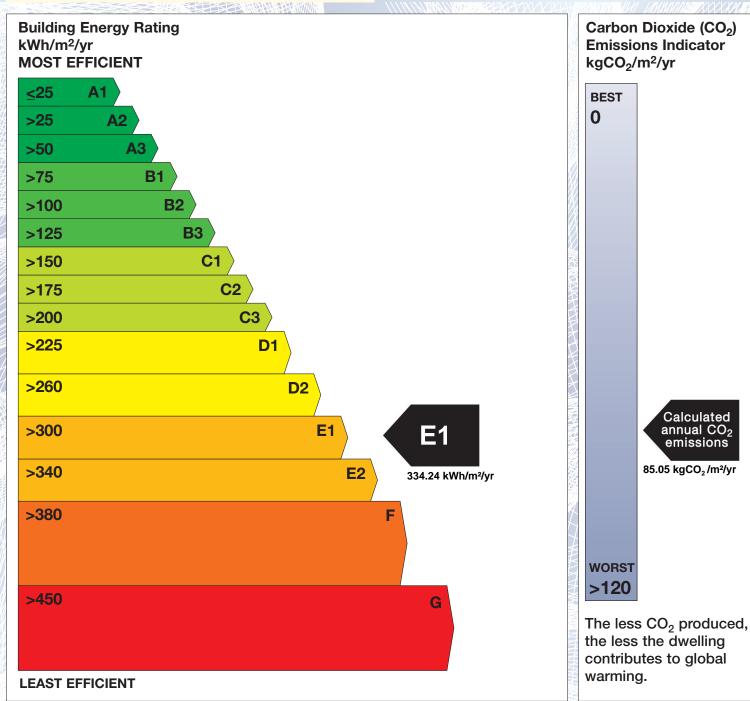

## BER for the building detailed below is:

**E1** 

| Address             | 1 HILLCREST PARK<br>LUCAN<br>CO. DUBLIN |
|---------------------|-----------------------------------------|
| BER Number          | 108692823                               |
| Date of Issue       | 30/05/2016                              |
| Valid Until         | 30/05/2026                              |
| Assessor Number     | 102598                                  |
| Assessor Company No | 102598                                  |

The Building Energy Rating (BER) is an indication of the energy performance of this dwelling. It covers energy use for space heating, water heating, ventilation and lighting, calculated on the basis of standard occupancy. It is expressed as primary energy use per unit floor area per year (kWh/m²/yr).

'A' rated properties are the most energy efficient and will tend to have the lowest energy bills.

**Emissions Indicator** Calculated annual CO2 emissions 85.05 kgCO<sub>2</sub>/m<sup>2</sup>/yr

IMPORTANT: This BER is calculated on the basis of data provided to and by the BER Assessor, and using the version of the assessment software quoted below. A future BER assigned to this dwelling may be different, as a result of changes to the dwelling or to the assessment software.