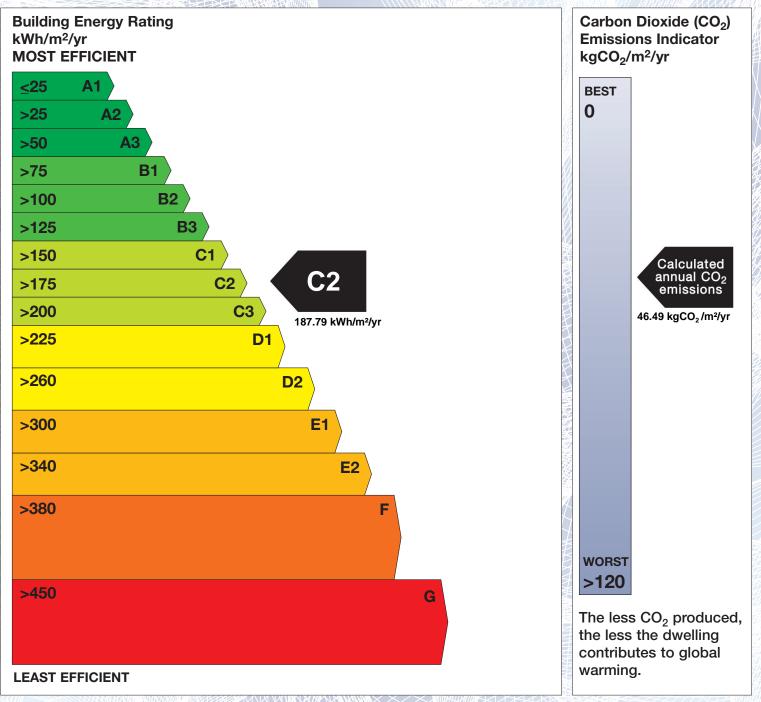

## **Building Energy Rating (BER)**

| BER for the building detailed below is: |                     |                                             | C2        |  |
|-----------------------------------------|---------------------|---------------------------------------------|-----------|--|
|                                         | Address             | 7 INNY COURT<br>BALLYJAMESDUFF<br>CO. CAVAN |           |  |
|                                         | Eircode             | A82W634                                     |           |  |
|                                         | BER Number          | 114821853                                   |           |  |
|                                         | Date of Issue       | 22/04/2022                                  |           |  |
|                                         | Valid Until         | 22/04/2032                                  |           |  |
|                                         | Assessor Number     | 102310                                      |           |  |
|                                         | Assessor Company No | 102310                                      | IST DAVIM |  |
|                                         |                     |                                             |           |  |

The Building Energy Rating (BER) is an indication of the energy performance of this dwelling. It covers energy use for space heating, water heating, ventilation and lighting, calculated on the basis of standard occupancy. It is expressed as primary energy use per unit floor area per year (kWh/m<sup>2</sup>/yr).

'A' rated properties are the most energy efficient and will tend to have the lowest energy bills.

**IMPORTANT:** This BER is calculated on the basis of data provided to and by the BER Assessor, and using the version of the assessment software quoted below. A future BER assigned to this dwelling may be different, as a result of changes to the dwelling or to the assessment software.