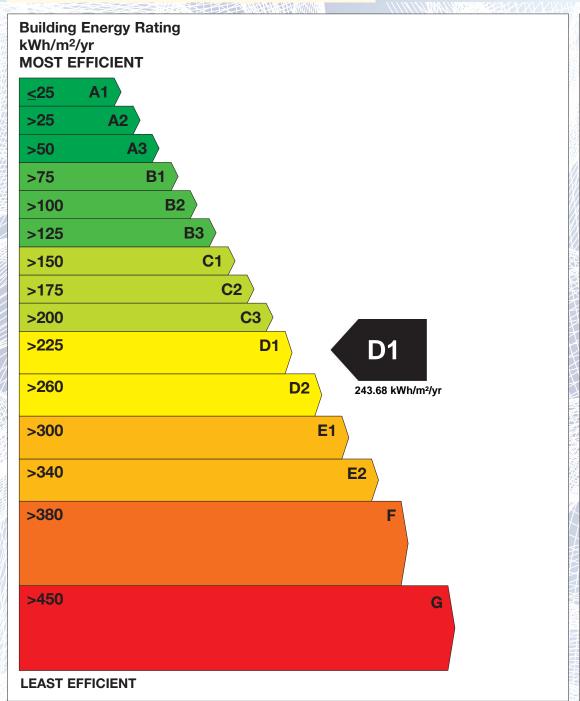

## **Building Energy Rating (BER)**

BER for the building detailed below is:

**D1** 

| Address             | 23 CABRA VIEW<br>NOBBER ROAD<br>KINGSCOURT<br>CO. CAVAN |
|---------------------|---------------------------------------------------------|
| BER Number          | 112575980                                               |
| Date of Issue       | 10/09/2019                                              |
| Valid Until         | 10/09/2029                                              |
| Assessor Number     | 104135                                                  |
| Assessor Company No | 104135                                                  |