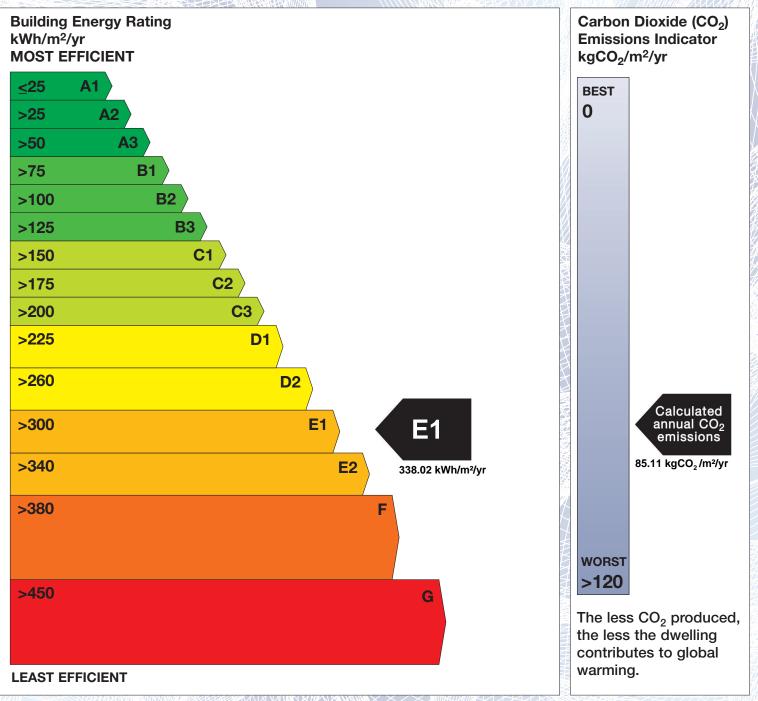

## **Building Energy Rating (BER)**

| BER for the buildi  | ng detailed below is:            | E1      |
|---------------------|----------------------------------|---------|
| Address             | FOLLISTOWN<br>NAVAN<br>CO. MEATH |         |
| BER Number          | 108675422                        |         |
| Date of Issue       | 24/05/2016                       |         |
| Valid Until         | 24/05/2026                       |         |
| Assessor Number     | 105765                           |         |
| Assessor Company No | 100158                           | N/ M mm |

The Building Energy Rating (BER) is an indication of the energy performance of this dwelling. It covers energy use for space heating, water heating, ventilation and lighting, calculated on the basis of standard occupancy. It is expressed as primary energy use per unit floor area per year (kWh/m<sup>2</sup>/yr).

'A' rated properties are the most energy efficient and will tend to have the lowest energy bills.

**IMPORTANT:** This BER is calculated on the basis of data provided to and by the BER Assessor, and using the version of the assessment software quoted below. A future BER assigned to this dwelling may be different, as a result of changes to the dwelling or to the assessment software.