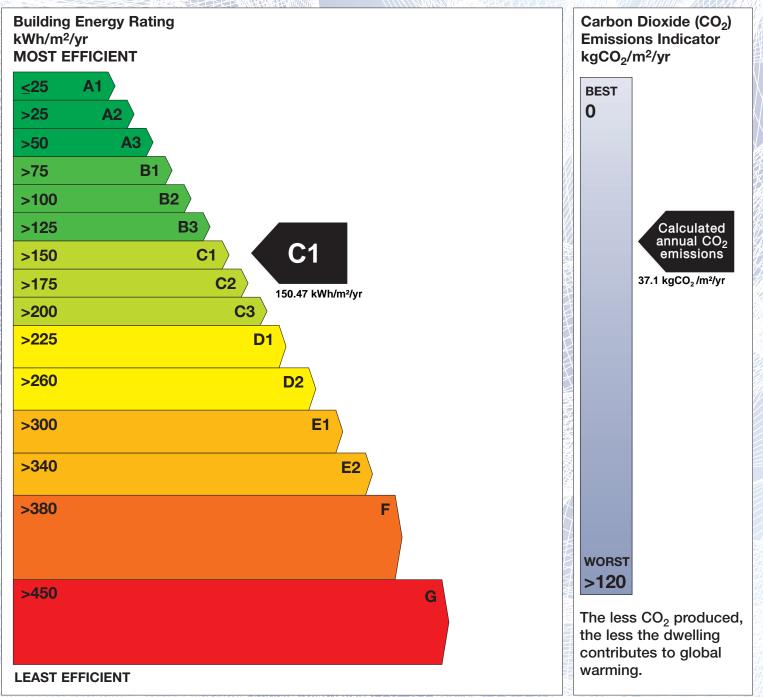

## **Building Energy Rating (BER)**

| BER for the building detailed below is: |                                                            | C1    |
|-----------------------------------------|------------------------------------------------------------|-------|
| Address                                 | 1 CUL NA TOINNE<br>MAGHERACLOGHER<br>BUNBEG<br>CO. DONEGAL |       |
| BER Number                              | 112427372                                                  |       |
| Date of Issue                           | 15/07/2019                                                 |       |
| Valid Until                             | 15/07/2029                                                 |       |
| Assessor Number                         | 100416                                                     |       |
| Assessor Company No                     | 100416                                                     | 64Nom |

The Building Energy Rating (BER) is an indication of the energy performance of this dwelling. It covers energy use for space heating, water heating, ventilation and lighting, calculated on the basis of standard occupancy. It is expressed as primary energy use per unit floor area per year (kWh/m<sup>2</sup>/yr).

'A' rated properties are the most energy efficient and will tend to have the lowest energy bills.

**IMPORTANT:** This BER is calculated on the basis of data provided to and by the BER Assessor, and using the version of the assessment software quoted below. A future BER assigned to this dwelling may be different, as a result of changes to the dwelling or to the assessment software.