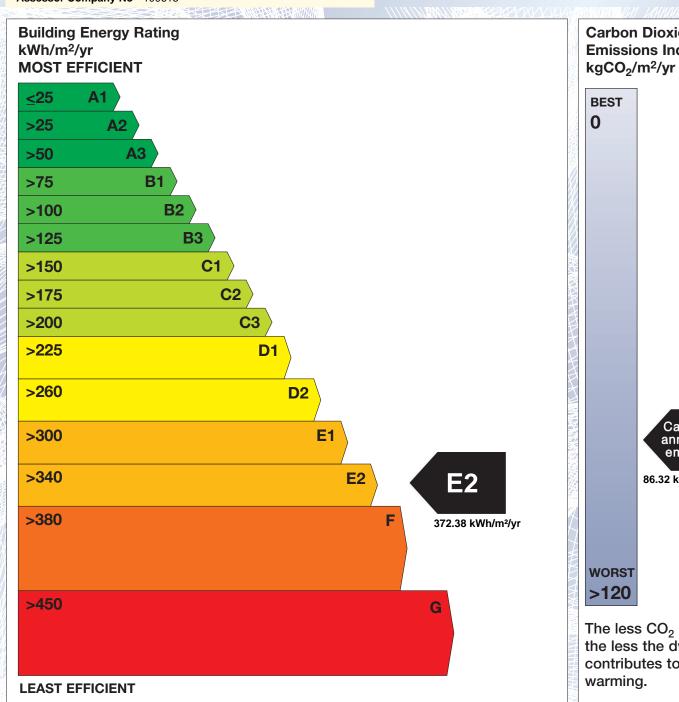

## BER for the building detailed below is:

**E2** 

| Address             | LISGORRAN<br>BALLYBAY<br>BALLYBAY<br>CO. MONAGHAN |
|---------------------|---------------------------------------------------|
| BER Number          | 108863812                                         |
| Date of Issue       | 07/08/2016                                        |
| Valid Until         | 07/08/2026                                        |
| Assessor Number     | 100615                                            |
| Assessor Company No | 100615                                            |

The Building Energy Rating (BER) is an indication of the energy performance of this dwelling. It covers energy use for space heating, water heating, ventilation and lighting, calculated on the basis of standard occupancy. It is expressed as primary energy use per unit floor area per year (kWh/m²/yr).

'A' rated properties are the most energy efficient and will tend to have the lowest energy bills.

Carbon Dioxide (CO<sub>2</sub>) **Emissions Indicator** Calculated annual CO2 emissions 86.32 kgCO<sub>2</sub>/m<sup>2</sup>/yr

The less CO<sub>2</sub> produced, the less the dwelling contributes to global

IMPORTANT: This BER is calculated on the basis of data provided to and by the BER Assessor, and using the version of the assessment software quoted below. A future BER assigned to this dwelling may be different, as a result of changes to the dwelling or to the assessment software.