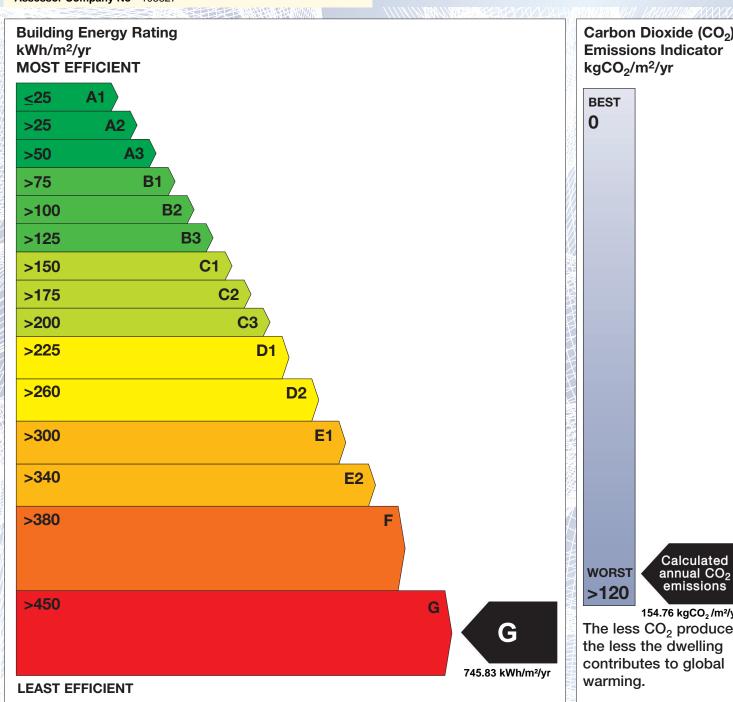

## BER for the building detailed below is:

G

| Address             | MULLAGHBOY<br>BALLYHEELAN<br>KILNALECK<br>CO. CAVAN |
|---------------------|-----------------------------------------------------|
| BER Number          | 112324520                                           |
| Date of Issue       | 05/06/2019                                          |
| Valid Until         | 05/06/2029                                          |
| Assessor Number     | 105828                                              |
| Assessor Company No | 105827                                              |

'A' rated properties are the most energy efficient and will tend to have the lowest energy bills.

Carbon Dioxide (CO<sub>2</sub>) **Emissions Indicator** 

emissions 154.76 kgCO<sub>2</sub>/m<sup>2</sup>/yr The less CO<sub>2</sub> produced, the less the dwelling contributes to global