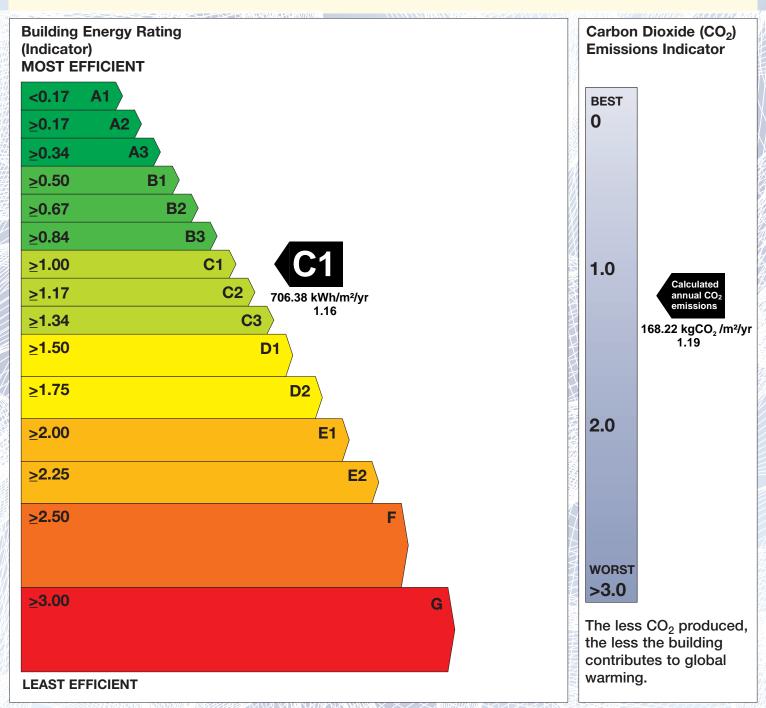

## **Building Energy Rating (BER)**

BER for the building detailed below is:

**C1** 

43-45 BOLTON STREET SPAR DUBLIN 1

BER Number: 800656779
Building Type: Retail
Useful Floor Area (m²): 269

Main Heating Fuel: Grid Supplied Electricity