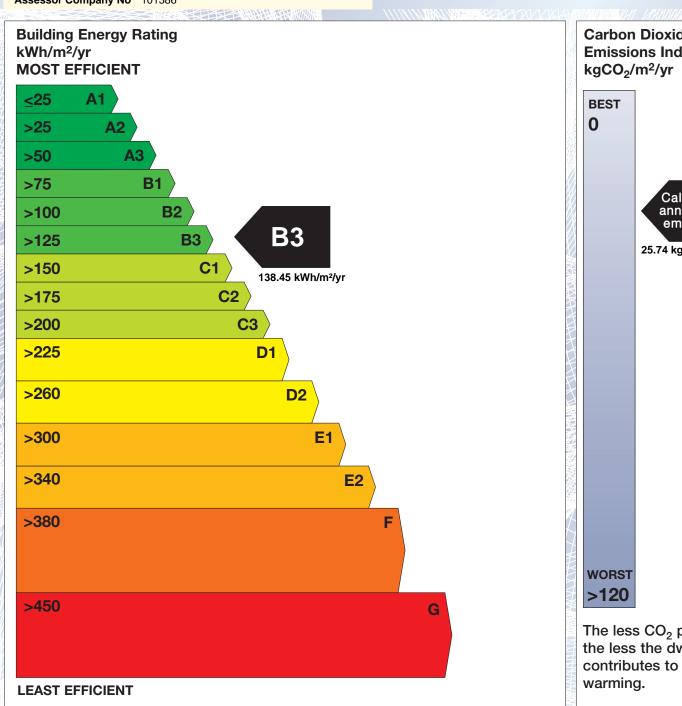

## BER for the building detailed below is:

**B3** 

**Address** APT 3 BEECH PARK WOOD

BLOCK 1 **EASTON ROAD LEIXLIP** CO. KILDARE

101250264 **BER Number** Date of Issue 12/06/2019 Valid Until 12/06/2029 Assessor Number 101386 Assessor Company No 101386

The Building Energy Rating (BER) is an indication of the energy performance of this dwelling. It covers energy use for space heating, water heating, ventilation and lighting, calculated on the basis of standard occupancy. It is expressed as primary energy use per unit floor area per year (kWh/m²/yr).

'A' rated properties are the most energy efficient and will tend to have the lowest energy bills.

Carbon Dioxide (CO<sub>2</sub>) **Emissions Indicator** Calculated annual CO2 emissions 25.74 kgCO<sub>2</sub>/m<sup>2</sup>/yr The less CO<sub>2</sub> produced, the less the dwelling contributes to global