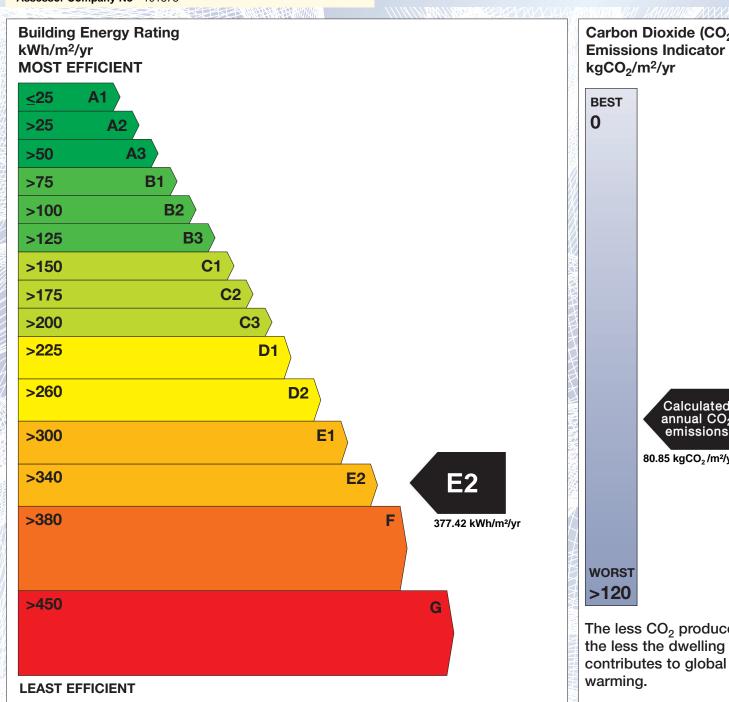

## BER for the building detailed below is:

**E2** 

| Address             | 6 PEMBROKE PLACE<br>UPPER PEMBROKE ST<br>DUBLIN 2 |
|---------------------|---------------------------------------------------|
| BER Number          | 112589783                                         |
| Date of Issue       | 16/09/2019                                        |
| Valid Until         | 16/09/2029                                        |
| Assessor Number     | 101878                                            |
| Assessor Company No | 101878                                            |

The Building Energy Rating (BER) is an indication of the energy performance of this dwelling. It covers energy use for space heating, water heating, ventilation and lighting, calculated on the basis of standard occupancy. It is expressed as primary energy use per unit floor area per year (kWh/m²/yr).

'A' rated properties are the most energy efficient and will tend to have the lowest energy bills.

Carbon Dioxide (CO<sub>2</sub>) **Emissions Indicator** Calculated annual CO2 emissions 80.85 kgCO<sub>2</sub>/m<sup>2</sup>/yr The less CO<sub>2</sub> produced,