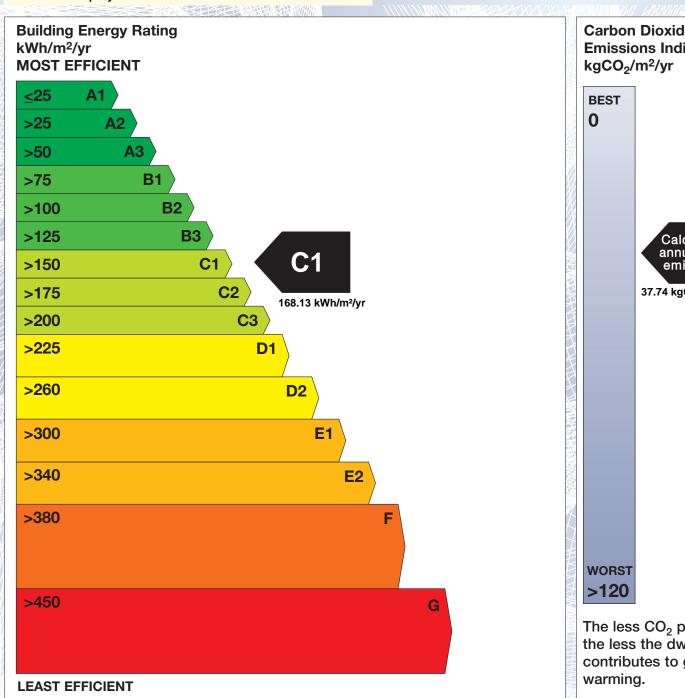

## BER for the building detailed below is:

**C1** 

**Address 42 BATTERY COURT** DEMESNE LANE

**BATTERY ROAD** LONGFORD CO. LONGFORD

**BER Number** 111924411 Date of Issue 13/03/2019 Valid Until 13/03/2029 Assessor Number 100608 Assessor Company No 102624

The Building Energy Rating (BER) is an indication of the energy performance of this dwelling. It covers energy use for space heating, water heating, ventilation and lighting, calculated on the basis of standard occupancy. It is expressed as primary energy use per unit floor area per year (kWh/m²/yr).

'A' rated properties are the most energy efficient and will tend to have the lowest energy bills.

Carbon Dioxide (CO<sub>2</sub>) **Emissions Indicator** Calculated annual CO2 emissions 37.74 kgCO<sub>2</sub>/m<sup>2</sup>/yr The less CO<sub>2</sub> produced, the less the dwelling contributes to global