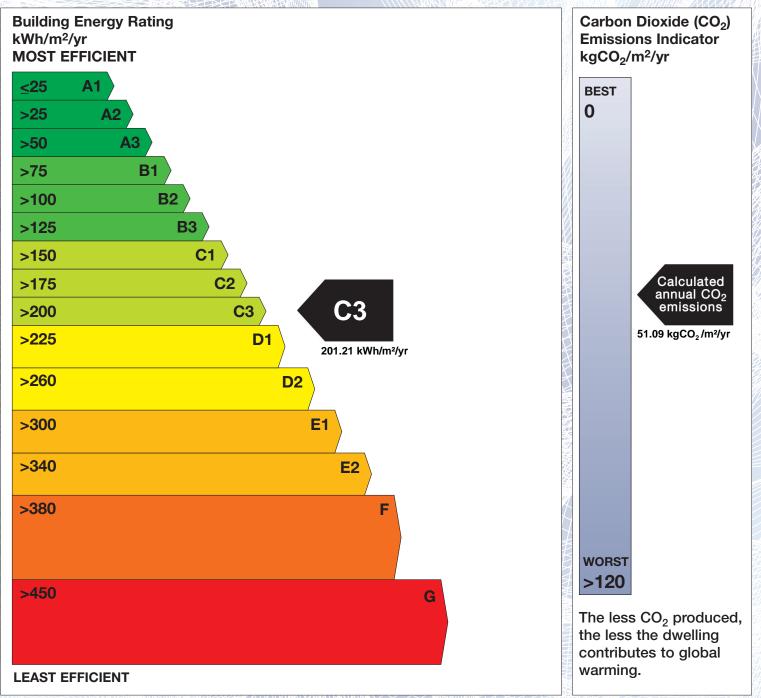

## **Building Energy Rating (BER)**

| BER for the building detailed below is: |                                       | C3     |
|-----------------------------------------|---------------------------------------|--------|
| Address                                 | 2 BRINLACK<br>DERRYBEG<br>CO. DONEGAL |        |
| BER Number                              | 110723681                             |        |
| Date of Issue                           | 25/01/2018                            |        |
| Valid Until                             | 25/01/2028                            |        |
| Assessor Number                         | 105529                                |        |
| Assessor Company No                     | 105529                                | 141100 |

The Building Energy Rating (BER) is an indication of the energy performance of this dwelling. It covers energy use for space heating, water heating, ventilation and lighting, calculated on the basis of standard occupancy. It is expressed as primary energy use per unit floor area per year (kWh/m<sup>2</sup>/yr).

'A' rated properties are the most energy efficient and will tend to have the lowest energy bills.

**IMPORTANT:** This BER is calculated on the basis of data provided to and by the BER Assessor, and using the version of the assessment software quoted below. A future BER assigned to this dwelling may be different, as a result of changes to the dwelling or to the assessment software.