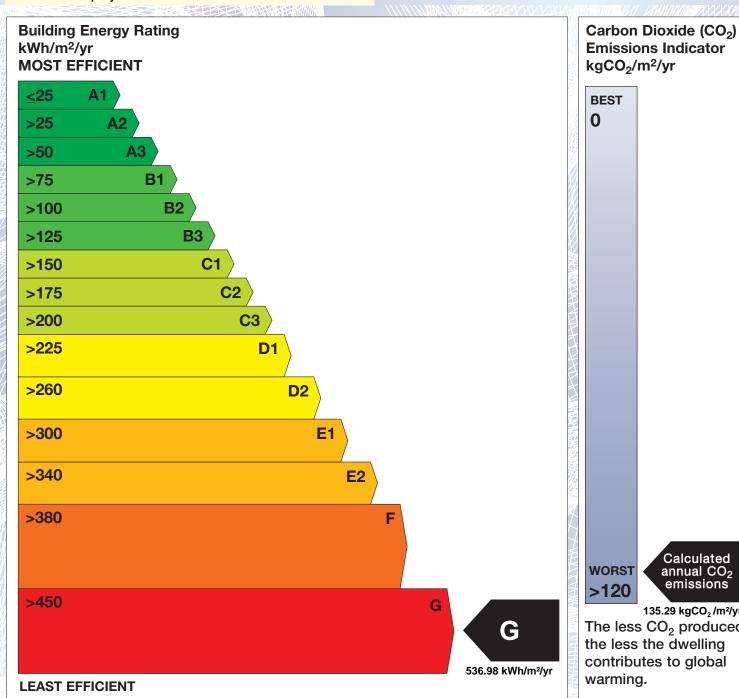

The Building Energy Rating (BER) is an indication of the energy performance of this dwelling. It covers energy use for space heating, water heating, ventilation and lighting, calculated on the basis of standard occupancy. It is expressed as primary energy use per unit floor area per year (kWh/m²/yr).

'A' rated properties are the most energy efficient and will tend to have the lowest energy bills.

**Emissions Indicator** 

Calculated annual CO<sub>2</sub> emissions

135.29 kgCO<sub>2</sub>/m<sup>2</sup>/yr The less CO<sub>2</sub> produced, the less the dwelling contributes to global