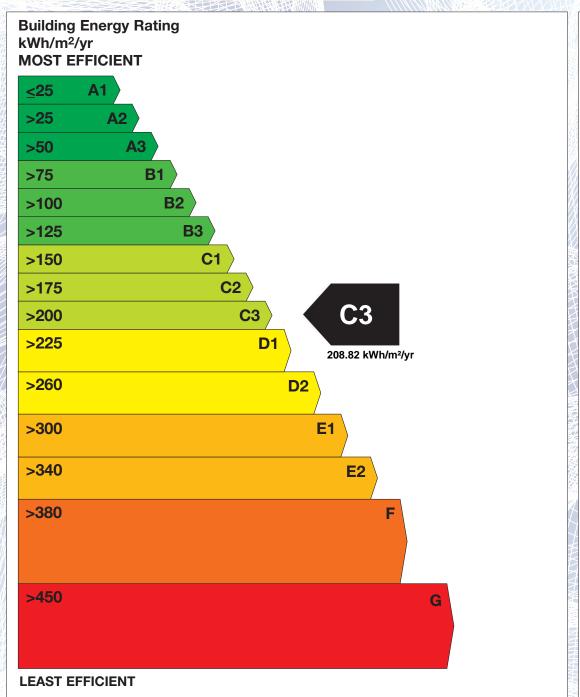

## BER for the building detailed below is:

**C**3

| Address             | MOLLYNADINTA<br>ROSSINVER<br>BAR ROAD<br>CO. LEITRIM |
|---------------------|------------------------------------------------------|
| BER Number          | 111279410                                            |
| Date of Issue       | 23/07/2018                                           |
| Valid Until         | 23/07/2028                                           |
| Assessor Number     | 101590                                               |
| Assessor Company No | 101588                                               |

The Building Energy Rating (BER) is an indication of the energy performance of this dwelling. It covers energy use for space heating, water heating, ventilation and lighting, calculated on the basis of standard occupancy. It is expressed as primary energy use per unit floor area per year (kWh/m²/yr).

'A' rated properties are the most energy efficient and will tend to have the lowest energy bills.

Carbon Dioxide (CO<sub>2</sub>) **Emissions Indicator** kgCO<sub>2</sub>/m<sup>2</sup>/yr **BEST** Calculated annual CO<sub>2</sub> emissions 52.22 kgCO<sub>2</sub>/m<sup>2</sup>/yr WORST >120 The less CO<sub>2</sub> produced, the less the dwelling contributes to global warming.