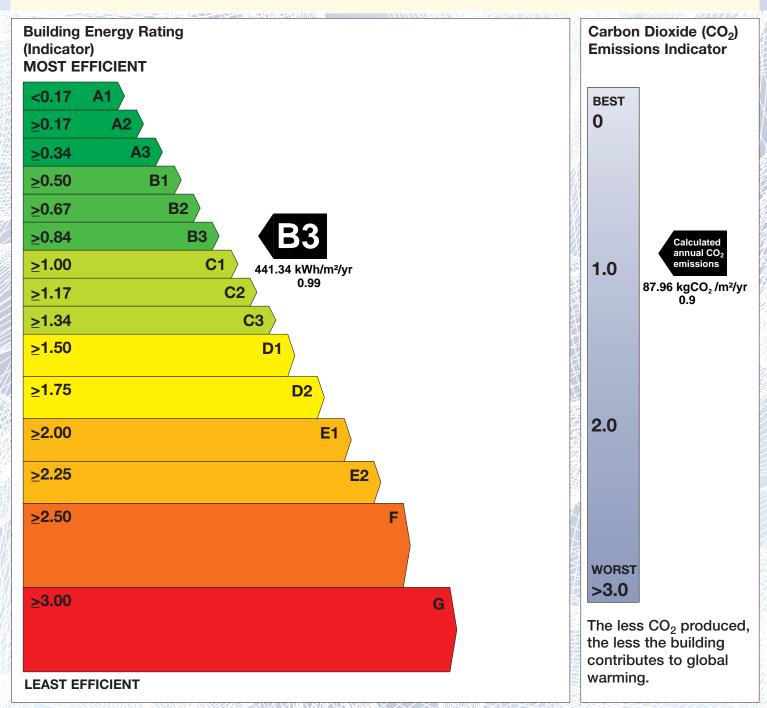

## **Building Energy Rating (BER)**

BER for the building detailed below is:

**B3** 

15 Dun Emer Road Dun Emer Lusk Co. Dublin

BER Number: 800586802

Building Type: Sports centre/leisure centre

Useful Floor Area (m²): 161

Main Heating Fuel: Natural Gas

Building Environment: Heating and Natural Ventilation Assessor Scheme:

The Building Energy Rating (BER) is an indicator of the energy performance of this building. It covers energy use for space heating and cooling, water heating, ventilation and lighting, calculated on the basis of standard operating patterns. It is accompanied by a  $\rm CO_2$  emissions indicator. These indicators are expressed as respective ratios of primary energy use and  $\rm CO_2$  emissions, relative to what would apply for a similar building generally satisfying the Building Regulations 2005. 'A' rated properties are the most energy efficient and will tend to have the lowest energy bills.