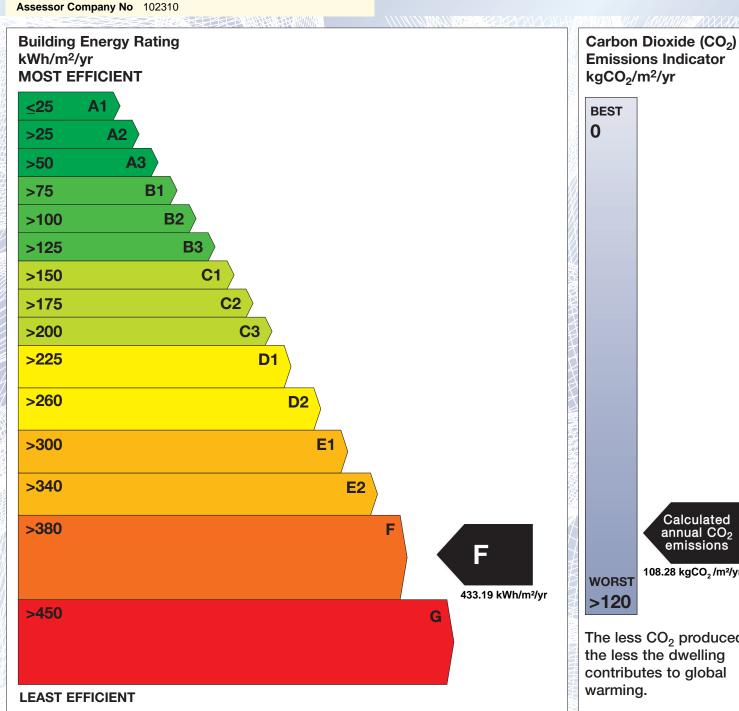

## BER for the building detailed below is:

F

| Address         | 20 CHURCH STREET COOTEHILL CAVAN CO. CAVAN |
|-----------------|--------------------------------------------|
| BER Number      | 111896478                                  |
| Date of Issue   | 02/03/2019                                 |
| Valid Until     | 02/03/2029                                 |
| Assessor Number | 102310                                     |

The Building Energy Rating (BER) is an indication of the energy performance of this dwelling. It covers energy use for space heating, water heating, ventilation and lighting, calculated on the basis of standard occupancy. It is expressed as primary energy use per unit floor area per year (kWh/m²/yr).

'A' rated properties are the most energy efficient and will tend to have the lowest energy bills.

**Emissions Indicator** Calculated annual CO2 emissions 108.28 kgCO<sub>2</sub>/m<sup>2</sup>/yr The less CO<sub>2</sub> produced,